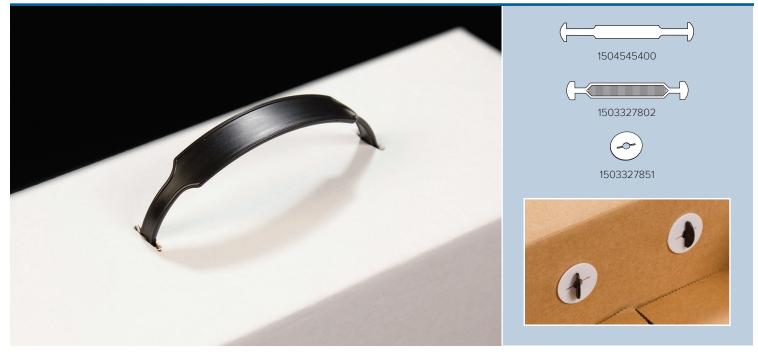

## **Packaging Handles**

## Features and Benefits

- Lightweight style holds up to 15 lb
- Heavy-Duty style holds up to 45 lb
- Backer Washers are available for added durability
- Black or white low density polyethylene

## Increase portability for product demos

Securely and economically add carrying convenience to corrugated packages or cartons. Increase portability for product demos, presentations or other materials that are difficult to carry. Handles come in a variety of sizes, styles, colors and capacities.

## Specifications

| Item No.   | Ref. No. | Style       | Capacity | Finish      | Pack |
|------------|----------|-------------|----------|-------------|------|
| 1504545401 | -        | Handle      | White    | Up to 15 lb | 1    |
| 1504545400 | -        | Handle      | Black    | Up to 15 lb | 1    |
| 1504545406 | -        | Handle      | White    | Up to 30 lb | 1    |
| 1503327802 | -        | Handle      | Black    | Up to 45 lb | 1    |
| 1503327851 | -        | Back Washer | White    | n/a         | 1    |